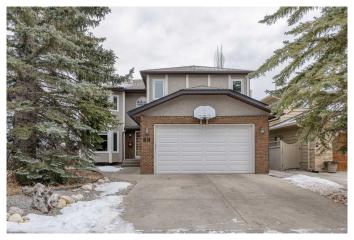

## \$999,000 - 40 Edgepark Way Nw, Calgary

MLS® #A2185717

## \$999,000

6 Bedroom, 4.00 Bathroom, 2,267 sqft Residential on 0.12 Acres

Edgemont, Calgary, Alberta

LOCATION! LOCATION! Welcome to this inviting Two-Storey Home backing onto a serene Ravine, located in the sought-after, mature neighborhood of Edgemont. Walking distance to Tom Baines Junior High School and and Superstore, as well as nearby shops and businesses. A Boasting 4+2 Bedrooms, 3.5 Baths, and over 3,100 sq. ft. of developed living space, this home is a true gem for families and nature lovers alike. Step into the Foyer with soaring 16'8― ceilings. The spacious and sunny Living Room, highlighted by a 15-ft Vaulted Ceiling and a cozy wood-burning fireplace, flows seamlessly into the large Dining Room, perfect for hosting gatherings. Hardwood flooring throughout the main level (except the Den). The heart of the home, the Kitchen, is a chef's dream with its center island, Granite countertops, stainless steel appliances, and a built-In cabinet with a wine rack. The bright Breakfast Nook opens directly onto the east-facing Deck, making it an ideal spot to savor your morning coffee while soaking in the sunshine.