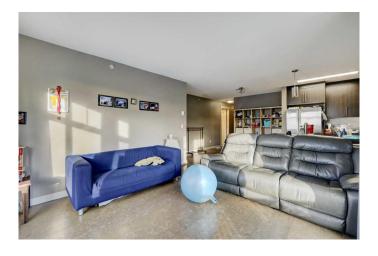

## \$294,900

2 Bedroom, 2.00 Bathroom, 929 sqft Residential on 0.00 Acres

Skyview Ranch, Calgary, Alberta

ATTN: Investors and Home Buyers: This spacious 2 bed, 2 bath top floor corner unit boasts over 928 Sq. ft. of living space with stunning mountain views from the unit and balcony. It has an open layout with 9' ceilings, and large windows allowing for lots of natural light and room for all your furniture. The kitchen features granite countertops, stainless steel appliances, a tile backsplash, full-height shaker cabinets, and a large breakfast island. Enjoy the convenience of one underground parking stall. Low condo fees make this an excellent investment opportunity . Skyview Ranch is a thriving community in Northeast Calgary, offering a variety of amenities including parks, schools, shopping centers, and easy access to major roadways. Call your favorite realtor today or book a private showing.