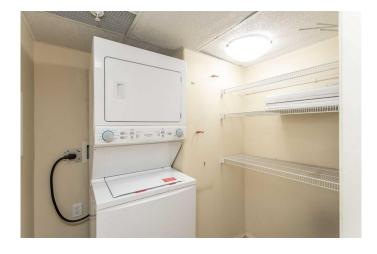

# \$285,000

2 Bedroom, 2.00 Bathroom, 1,046 sqft Residential on 0.00 Acres

Downtown Lacombe, Lacombe, Alberta

Looking to own a condo in one of Lacombe's finest adult living condo projects? Chateau Lacombe is centrally located within walking distance to downtown, shopping and the walking trails. This beautiful 2nd floor corner unit has east and north exposure with lovely views to the east of the countryside and commercial business and to the north of the Heritage Park playground. This corner unit has with an oversized deck, an abundance of windows and living space - definitely one of the nicest units in the project and shows exceptionally well! From the moment you enter the building you will be impressed with the design, spiral staircase and the overall cleanliness of the building. Up to the second floor - accessible by elevator or a short walk up the spiral staircase and you will arrive at your condo! Open the door and enjoy the all the extra sunshine that shines in with this unit! An open concept design with a lovely kitchen boasting oak cabinetry, laminate countertops and newer lighting; spacious living room with corner electric fireplace and a dining area! Primary bedroom is spacious and features a walk thru closet and 3 piece ensuite. Second bedroom, 4 piece bathroom plus laundry/storage room complete the floorplan. This condo has a titled underground parking stall and assigned storage unit. Lots of parking out front for visitors, a common party room that is available to rent or to meet with your fellow residents for a game of cards, coffee or to work on puzzles. Get ready to eliminate snow

## Interior

Interior Features Ceiling Fan(s), Closet Organizers, Laminate Counters, Open Floorplan,

Vinyl Windows, Walk-In Closet(s)

**Appliances** Dishwasher, Electric Stove, Microwave, Refrigerator, Washer/Dryer Stacked