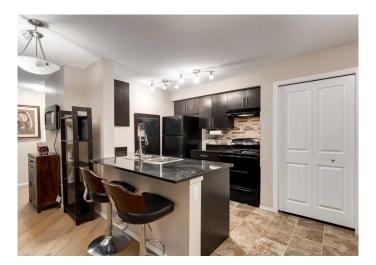

## \$289,900

2 Bedroom, 1.00 Bathroom, 713 sqft Residential on 0.00 Acres

Kincora, Calgary, Alberta

Welcome to your new home in the heart of Kincora. This pet-friendly, two bedroom, one bathroom apartment is a gem, with easy access to walking paths and dog parks. The building has secured front door access and a welcoming foyer. The apartment offers an open concept living-dining room. The unit maximizes use of 712 sq ft of space, with seamless indoor-outdoor access to an private oversized covered patio off the light filled living room. In suite laundry is an added feature of convenience. The kitchen features functional cabinets and storage, ample counter space, newish appliances, and a peninsula with stool seating - perfect for hosting and cooking at home! The bedrooms both include large closets, and the luxury of no shared walls with neighbouring units. This apartment is definitely one to check out!

#### **Interior**

Interior Features Breakfast Bar, Closet Organizers, Pantry, Quartz Counters, Track

Lighting

Appliances Dishwasher, Dryer, Refrigerator, Washer, Electric Stove

Heating Baseboard

Cooling None