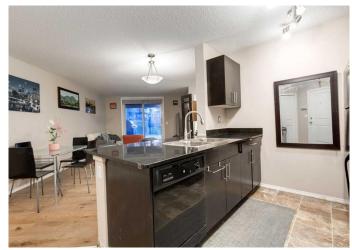

## \$289,900

2 Bedroom, 1.00 Bathroom, 713 sqft Residential on 0.00 Acres

Kincora, Calgary, Alberta

Welcome to your new home in the heart of Kincora. This pet-friendly, two bedroom, one bathroom apartment is a gem, with easy access to walking paths and dog parks. The building has secured front door access and a welcoming foyer. The apartment offers an open concept living-dining room. The unit maximizes use of 712 sq ft of space, with seamless indoor-outdoor access to an private oversized covered patio off the light filled living room. In suite laundry is an added feature of convenience. The kitchen features functional cabinets and storage, ample counter space, newish appliances, and a peninsula with stool seating - perfect for hosting and cooking at home! The bedrooms both include large closets, and the luxury of no shared walls with neighbouring units. This apartment is definitely one to check out!

#### **Interior**

Interior Features Breakfast Bar, Closet Organizers, Pantry, Quartz Counters, Track

Lighting

Appliances Dishwasher, Dryer, Refrigerator, Washer, Electric Stove

Heating Baseboard

Cooling None