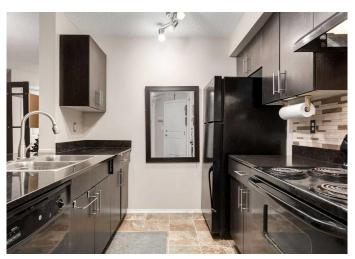

## \$289,900

2 Bedroom, 1.00 Bathroom, 713 sqft Residential on 0.00 Acres

Kincora, Calgary, Alberta

Welcome to your new home in the heart of Kincora. This pet-friendly, two bedroom, one bathroom apartment is a gem, with easy access to walking paths and dog parks. The building has secured front door access and a welcoming foyer. The apartment offers an open concept living-dining room. The unit maximizes use of 712 sq ft of space, with seamless indoor-outdoor access to an private oversized covered patio off the light filled living room. In suite laundry is an added feature of convenience. The kitchen features functional cabinets and storage, ample counter space, newish appliances, and a peninsula with stool seating - perfect for hosting and cooking at home! The bedrooms both include large closets, and the luxury of no shared walls with neighbouring units. This apartment is definitely one to check out!

#### **Interior**

Interior Features Breakfast Bar, Closet Organizers, Pantry, Quartz Counters, Track

Lighting

Appliances Dishwasher, Dryer, Refrigerator, Washer, Electric Stove

Heating Baseboard

Cooling None