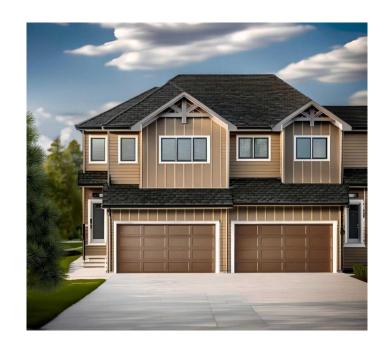

## \$560,000

3 Bedroom, 3.00 Bathroom, 1,556 sqft Residential on 0.07 Acres

NONE, Chestermere, Alberta

Great opportunity in Waterford. An incredible opportunity to own a home with exceptional features! This unique property offers the rare benefit of a double-attached garage, providing both convenience and added value. The spacious, open floor plan is perfect for entertaining family and friends, creating a welcoming atmosphere for gatherings and everyday living. Photos are representative.

#### **Amenities**

Parking Spaces 4

Parking Double Garage Attached

# of Garages 2

#### **Exterior**

Exterior Features None

Lot Description Back Yard

Roof Asphalt Shingle

Construction Vinyl Siding, Wood Frame

Foundation Poured Concrete