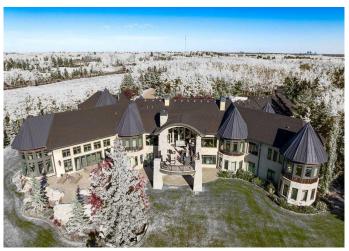

## \$12,950,000

5 Bedroom, 9.00 Bathroom, 5,851 sqft Residential on 18.50 Acres

NONE, Rural Rocky View County, Alberta

Situated on a tranquil 20-acre expanse on the eastern escarpment of the Springbank valley, this stunning residence offers unparalleled privacy. Custom-designed and built by McKinley Masters of Calgary for the original owner, the property's conception was driven by a deep commitment to seclusion. In line with the seller's wishes, details have been carefully curated to preserve privacy for prospective owners. Open disclosure for qualified buyers will be provide

Built in 2015

#### **Essential Information**

MLS® # A2198065 Price \$12,950,000

Bedrooms 5
Bathrooms 9.00

Full Baths 7
Half Baths 2

Square Footage 5,851 Acres 18.50

Year Built 2015

Type Residential Sub-Type Detached

Style Acreage with Residence, Bungalow