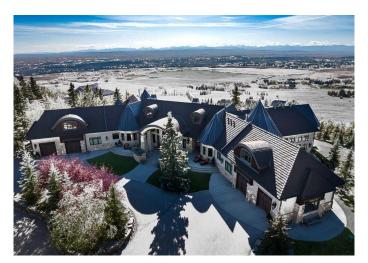

## \$12,950,000

5 Bedroom, 9.00 Bathroom, 5,851 sqft Residential on 18.50 Acres

NONE, Rural Rocky View County, Alberta

Situated on a tranquil 20-acre expanse on the eastern escarpment of the Springbank valley, this stunning residence offers unparalleled privacy. Custom-designed and built by McKinley Masters of Calgary for the original owner, the property's conception was driven by a deep commitment to seclusion. In line with the seller's wishes, details have been carefully curated to preserve privacy for prospective owners. Open disclosure for qualified buyers will be provide

Built in 2015

#### **Essential Information**

MLS® # A2198065 Price \$12,950,000

Bedrooms 5
Bathrooms 9.00

Full Baths 7
Half Baths 2

Square Footage 5,851 Acres 18.50

Year Built 2015

Type Residential Sub-Type Detached

Style Acreage with Residence, Bungalow