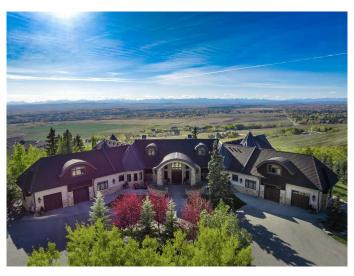

## \$12,950,000

5 Bedroom, 9.00 Bathroom, 5,851 sqft Residential on 18.50 Acres

NONE, Rural Rocky View County, Alberta

Situated on a tranquil 20-acre expanse on the eastern escarpment of the Springbank valley, this stunning residence offers unparalleled privacy. Custom-designed and built by McKinley Masters of Calgary for the original owner, the property's conception was driven by a deep commitment to seclusion. In line with the seller's wishes, details have been carefully curated to preserve privacy for prospective owners. Open disclosure for qualified buyers will be provide

Built in 2015

#### **Essential Information**

MLS® # A2198065 Price \$12,950,000

Bedrooms 5
Bathrooms 9.00

Full Baths 7
Half Baths 2

Square Footage 5,851 Acres 18.50

Year Built 2015

Type Residential Sub-Type Detached

Style Acreage with Residence, Bungalow