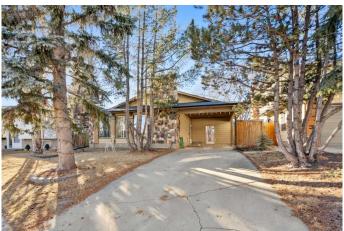

## \$725,000

5 Bedroom, 3.00 Bathroom, 1,175 sqft Residential on 0.13 Acres

Silver Springs, Calgary, Alberta

Welcome to this fantastic 5-bedroom, 3-bathroom home, perfectly situated on a large corner lot in a quiet, family-friendly neighborhood. This 4-level split offers exceptional versatility, whether you're looking for an income-generating investment or a beautiful home for your family. Each floor has its own kitchen, bedrooms, bathrooms, living rooms and its own laundry! With 3 bedrooms above grade and 2 additional bedrooms in the lower levels + 1 large family room, this home provides ample space. The illegal basement suite with its own kitchen + laundry features a separate entrance, making it easy to rent out both the main floor and basement to two different families, maximizing your rental income. The upper bathroom has been recently renovated and the basement includes a bathroom that is under constructionâ€"ready for you to complete and customize to your liking. The roof + water tank have been updated in the last couple of years. The home is currently rented by a long-term, month-to-month clean tenant, adding immediate investment value. The large backyard, featuring a stunning mature tree, offers a peaceful retreat for families or tenants to enjoy. A back lane and a spacious garage provide additional convenience. Located just a 2-minute walk from a playground, this home is nestled in an amazing community with access to green spaces, parks, a botanical garden, a swimming pool, walking paths, golf, schools, shopping, transit, major roads, and more.

#### **Exterior**

Exterior Features Private Entrance, Private Yard

Lot Description Back Lane, Back Yard, Corner Lot, Fruit Trees/Shrub(s), No Neighbours

Behind, Pie Shaped Lot, See Remarks, Street Lighting, Treed