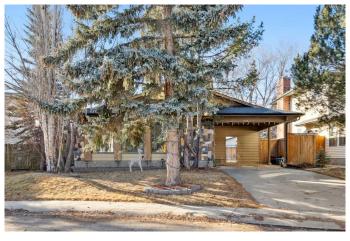

## \$725,000

5 Bedroom, 3.00 Bathroom, 1,175 sqft Residential on 0.13 Acres

Silver Springs, Calgary, Alberta

Welcome to this fantastic 5-bedroom, 3-bathroom home, perfectly situated on a large corner lot in a quiet, family-friendly neighborhood. This 4-level split offers exceptional versatility, whether you're looking for an income-generating investment or a beautiful home for your family. Each floor has its own kitchen, bedrooms, bathrooms, living rooms and its own laundry! With 3 bedrooms above grade and 2 additional bedrooms in the lower levels + 1 large family room, this home provides ample space. The illegal basement suite with its own kitchen + laundry features a separate entrance, making it easy to rent out both the main floor and basement to two different families, maximizing your rental income. The upper bathroom has been recently renovated and the basement includes a bathroom that is under constructionâ€"ready for you to complete and customize to your liking. The roof + water tank have been updated in the last couple of years. The home is currently rented by a long-term, month-to-month clean tenant, adding immediate investment value. The large backyard, featuring a stunning mature tree, offers a peaceful retreat for families or tenants to enjoy. A back lane and a spacious garage provide additional convenience. Located just a 2-minute walk from a playground, this home is nestled in an amazing community with access to green spaces, parks, a botanical garden, a swimming pool, walking paths, golf, schools, shopping, transit, major roads, and more.

### **Amenities**

Parking Spaces 3

Parking Attached Carport, Double Garage Detached

#### **Exterior**

Exterior Features Private Entrance, Private Yard

Lot Description Back Lane, Back Yard, Corner Lot, Fruit Trees/Shrub(s), No Neighbours

Behind, Pie Shaped Lot, See Remarks, Street Lighting, Treed