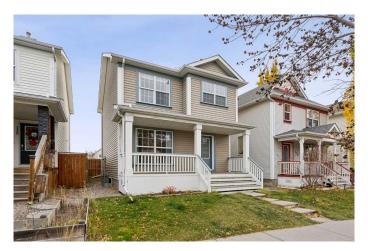

# \$560,000 - 139 Prestwick Crescent Se, Calgary

MLS® #A2202443

# \$560,000

3 Bedroom, 2.00 Bathroom, 1,122 sqft Residential on 0.07 Acres

McKenzie Towne, Calgary, Alberta

Front Porch style home! Ideal family home with many upgrades, attic insulation R50, a newer HWT tank, recent asphalt shingles, newer vinyl plank flooring, newer carpeting up and down, a newer kitchen stove, upgraded lighting, a newer main floor toilet, and a newer retractable screen added to the front entrance. The home has 3 bedrooms up. The lower level has a finished recreation room, a large flex room, laundry, and a utility room. There is a large deck off the back and the back yard is fenced. The home is well located and close to schools, shopping, transit, paths, parks, and all amenities. Easy to view! Vacant!