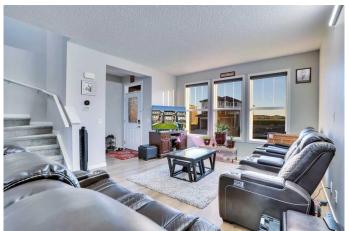

## \$639,900

3 Bedroom, 3.00 Bathroom, 1,459 sqft Residential on 0.06 Acres

Cornerstone., Calgary, Alberta

Welcome to this beautiful 1,459 sqft home nestled in a vibrant new community! Built in 2023, this modern 2-storey offers a bright and open floor plan, perfect for everyday living and entertaining. Featuring 3 spacious bedrooms, 2.5 bathrooms, and a side entrance, this home offers great potential for future basement development. Enjoy the high ceilings with a 9-ft unfinished basement, ready for your personal touch. The south-facing front yard brings in plenty of natural light, enhancing the warm and welcoming atmosphere. Don't miss this opportunity to own a nearly-new home in a growing neighborhood!

#### Interior

Interior Features Open Floorplan, Bathroom Rough-in

Appliances Dishwasher, Dryer, Electric Range, Microwave Hood Fan, Washer,

Window Coverings

Heating Forced Air

Cooling None
Has Basement Yes