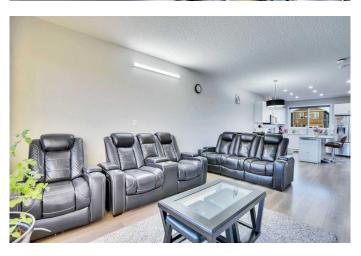

## \$639,900

3 Bedroom, 3.00 Bathroom, 1,459 sqft Residential on 0.06 Acres

Cornerstone., Calgary, Alberta

Welcome to this beautiful 1,459 sqft home nestled in a vibrant new community! Built in 2023, this modern 2-storey offers a bright and open floor plan, perfect for everyday living and entertaining. Featuring 3 spacious bedrooms, 2.5 bathrooms, and a side entrance, this home offers great potential for future basement development. Enjoy the high ceilings with a 9-ft unfinished basement, ready for your personal touch. The south-facing front yard brings in plenty of natural light, enhancing the warm and welcoming atmosphere. Don't miss this opportunity to own a nearly-new home in a growing neighborhood!

#### Interior

Interior Features Open Floorplan, Bathroom Rough-in

Appliances Dishwasher, Dryer, Electric Range, Microwave Hood Fan, Washer,

Window Coverings

Heating Forced Air

Cooling None
Has Basement Yes