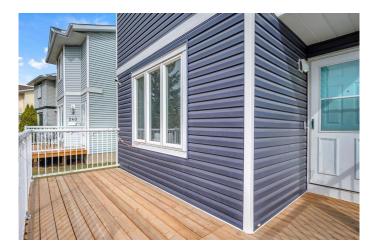

Outside, enjoy the charming front porch, a large backyard deck, and a fully fenced yard with ample room to add a double garage. This home sits on a generous lot with space to expand while already offering fantastic outdoor living.

Major updates completed in 2021 include new siding, a new roof with extra hail protection, new windows and patio doors, and new fencing. More recent upgrades in 2023 include new flooring, a fully renovated bathroom, fresh paint, and the complete removal of Poly B plumbingâ€"giving you long-term peace of mind.