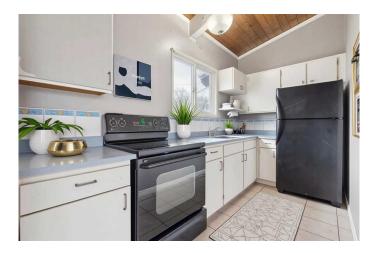

#### \$374,900

2 Bedroom, 1.00 Bathroom, 525 sqft Residential on 0.09 Acres

Thorncliffe, Calgary, Alberta

WELCOME TO 705 TAVENDER ROAD NW â€" A PRIME OPPORTUNITY FOR THE **RIGHT BUYER TO BUILD IMMEDIATE** EQUITY. This bi-level is located on a quiet street in the established community of Thorncliffe and offers an ideal setup for investors, renovators, or first-time buyers looking to put their own stamp on a home. With NO CONDO FEES and a generous lot that BACKS ONTO GREEN SPACE, this is a rare find at this price point. Inside, the layout features hardwood and tile flooring on the main, a vaulted kitchen ceiling with loads of potential, and a fully finished basement with two good-sized bedrooms. The PRIVATE BACKYARD offers excellent space to relax, garden, or eventually customize to your liking. What truly sets this home apart is the OVERSIZED DOUBLE GARAGE â€" nearly 24' x 20', fully insulated, drywalled, powered with 220V, and heated with an efficient electric heater. Whether you're a hobbyist, car enthusiast, or need serious workspace, this garage is a standout feature. All of this in a location just minutes from schools, shopping, and major routes â€" a smart buy in today's market.

## Interior

| Interior Features | Built-in Features, Laminate Counters, Separate Entrance, Storage |
|-------------------|------------------------------------------------------------------|
| Appliances        | Dryer, Electric Range, Refrigerator, Washer                      |
| Heating           | Forced Air                                                       |
| Cooling           | None                                                             |
| Has Basement      | Yes                                                              |
| Basement          | Full, Partially Finished                                         |