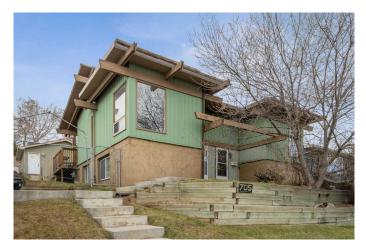

#### \$374,900

2 Bedroom, 1.00 Bathroom, 525 sqft Residential on 0.09 Acres

Thorncliffe, Calgary, Alberta

WELCOME TO 705 TAVENDER ROAD NW â€" A PRIME OPPORTUNITY FOR THE **RIGHT BUYER TO BUILD IMMEDIATE** EQUITY. This bi-level is located on a quiet street in the established community of Thorncliffe and offers an ideal setup for investors, renovators, or first-time buyers looking to put their own stamp on a home. With NO CONDO FEES and a generous lot that BACKS ONTO GREEN SPACE, this is a rare find at this price point. Inside, the layout features hardwood and tile flooring on the main, a vaulted kitchen ceiling with loads of potential, and a fully finished basement with two good-sized bedrooms. The PRIVATE BACKYARD offers excellent space to relax, garden, or eventually customize to your liking. What truly sets this home apart is the OVERSIZED DOUBLE GARAGE â€" nearly 24' x 20', fully insulated, drywalled, powered with 220V, and heated with an efficient electric heater. Whether you're a hobbyist, car enthusiast, or need serious workspace, this garage is a standout feature. All of this in a location just minutes from schools, shopping, and major routes â€" a smart buy in today's market.

#### **Essential Information**

| MLS® # | A2210830  |
|--------|-----------|
| Price  | \$374,900 |

| Bedrooms       | 2                      |
|----------------|------------------------|
| Bathrooms      | 1.00                   |
| Full Baths     | 1                      |
| Square Footage | 525                    |
| Acres          | 0.09                   |
| Year Built     | 1972                   |
| Туре           | Residential            |
| Sub-Type       | Semi Detached          |
| Style          | Side by Side, Bi-Level |
| Status         | Active                 |

### Exterior

| Exterior Features | Private Entrance, Private Yard |
|-------------------|--------------------------------|
| Lot Description   | Back Yard, Lawn                |
| Roof              | Asphalt Shingle                |
| Construction      | Metal Siding, Wood Frame       |
| Foundation        | Poured Concrete                |