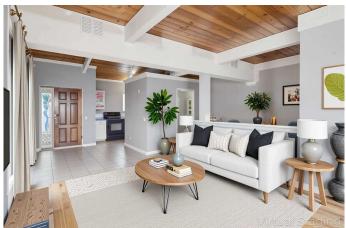

#### \$374,900

2 Bedroom, 1.00 Bathroom, 525 sqft Residential on 0.09 Acres

Thorncliffe, Calgary, Alberta

WELCOME TO 705 TAVENDER ROAD NW â€" A PRIME OPPORTUNITY FOR THE **RIGHT BUYER TO BUILD IMMEDIATE** EQUITY. This bi-level is located on a quiet street in the established community of Thorncliffe and offers an ideal setup for investors, renovators, or first-time buyers looking to put their own stamp on a home. With NO CONDO FEES and a generous lot that BACKS ONTO GREEN SPACE, this is a rare find at this price point. Inside, the layout features hardwood and tile flooring on the main, a vaulted kitchen ceiling with loads of potential, and a fully finished basement with two good-sized bedrooms. The PRIVATE BACKYARD offers excellent space to relax, garden, or eventually customize to your liking. What truly sets this home apart is the OVERSIZED DOUBLE GARAGE â€" nearly 24' x 20', fully insulated, drywalled, powered with 220V, and heated with an efficient electric heater. Whether you're a hobbyist, car enthusiast, or need serious workspace, this garage is a standout feature. All of this in a location just minutes from schools, shopping, and major routes â€" a smart buy in today's market.

## Interior

| Interior Features | Built-in Features, Laminate Counters, Separate Entrance, Storage |
|-------------------|------------------------------------------------------------------|
| Appliances        | Dryer, Electric Range, Refrigerator, Washer                      |
| Heating           | Forced Air                                                       |
| Cooling           | None                                                             |
| Has Basement      | Yes                                                              |
| Basement          | Full, Partially Finished                                         |