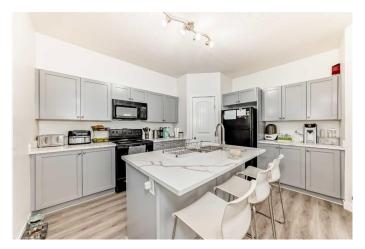

#### \$349,995

2 Bedroom, 1.00 Bathroom, 884 sqft Residential on 0.00 Acres

Panorama Hills, Calgary, Alberta

Welcome to Panatella Landing! This fully renovated corner-unit bungalow in the highly sought-after community of Panorama Hills offers incredible value, comfort, and styleâ€"all on one convenient level. With over \$35,000 in recent upgrades, this home is truly move-in ready and thoughtfully updated throughout. Renovations include: new laminate flooring, refinished kitchen cabinets, updated countertops, modern faucets (2 units), kitchen plumbing, new blinds, baseboards, door and window trims, and a full interior repaint. The open-concept layout creates a bright and welcoming living space, perfect for both relaxing and entertaining. The kitchen features a central island for extra prep space and casual dining, while large windows flood the space with natural light.

## Interior

| Interior Features | Quartz Counters, See Remarks, Tankless Hot Water                                                     |
|-------------------|------------------------------------------------------------------------------------------------------|
| Appliances        | Dishwasher, Microwave, Refrigerator, Stove(s), Tankless Water Heater, Washer/Dryer, Window Coverings |
| Heating           | Hot Water                                                                                            |
| Cooling           | None                                                                                                 |
| Basement          | None                                                                                                 |