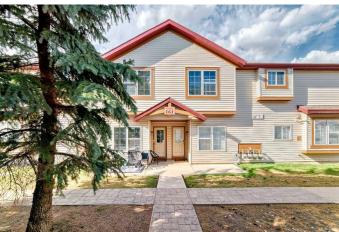

#### \$349,995

2 Bedroom, 1.00 Bathroom, 884 sqft Residential on 0.00 Acres

Panorama Hills, Calgary, Alberta

Welcome to Panatella Landing! This fully renovated corner-unit bungalow in the highly sought-after community of Panorama Hills offers incredible value, comfort, and styleâ€"all on one convenient level. With over \$35,000 in recent upgrades, this home is truly move-in ready and thoughtfully updated throughout. Renovations include: new laminate flooring, refinished kitchen cabinets, updated countertops, modern faucets (2 units), kitchen plumbing, new blinds, baseboards, door and window trims, and a full interior repaint. The open-concept layout creates a bright and welcoming living space, perfect for both relaxing and entertaining. The kitchen features a central island for extra prep space and casual dining, while large windows flood the space with natural light.

This unit offers two comfortable bedrooms, a 4-piece bathroom, and a dedicated laundry room. Additional features include a tankless water heater, in-floor heating with a recently replaced boiler still under warranty, and a baseboard heater, ensuring year-round comfort and efficiency. Assigned parking adds convenience, and the location can't be beatâ€"steps from parks, schools, shopping, and dining, with quick access to Stoney Trail for easy commuting.