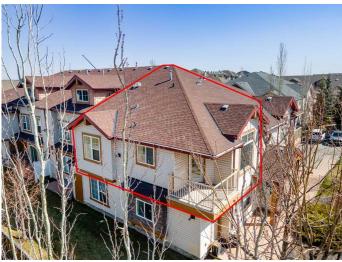

#### \$299,000

1 Bedroom, 1.00 Bathroom, 828 sqft Residential on 0.00 Acres

Panorama Hills, Calgary, Alberta

Welcome to this bright SW-facing corner unit offers the perfect blend of modern upgrades, abundant natural light, and the privacy of a prime location. With vaulted ceilings in the spacious living room and a skylight in the versatile flex roomâ€"ideal as a home office or guest spaceâ€"this 1-bedroom + flex home feels open, airy, and inviting. Durable, maintenance-free luxury vinyl plank flooring adds a sleek, contemporary touch throughout.

#### Exterior

| Exterior Features | Balcony, Playground, Private Entrance |
|-------------------|---------------------------------------|
| Lot Description   | Low Maintenance Landscape             |
| Roof              | Asphalt Shingle                       |
| Construction      | Vinyl Siding                          |
| Foundation        | Poured Concrete                       |