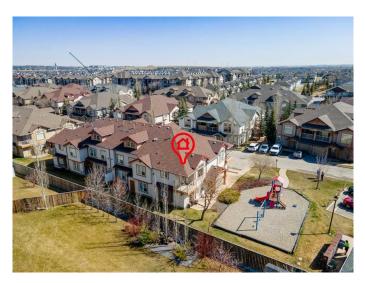

#### \$299,000

1 Bedroom, 1.00 Bathroom, 828 sqft Residential on 0.00 Acres

Panorama Hills, Calgary, Alberta

Welcome to this bright SW-facing corner unit offers the perfect blend of modern upgrades, abundant natural light, and the privacy of a prime location. With vaulted ceilings in the spacious living room and a skylight in the versatile flex roomâ€"ideal as a home office or guest spaceâ€"this 1-bedroom + flex home feels open, airy, and inviting. Durable, maintenance-free luxury vinyl plank flooring adds a sleek, contemporary touch throughout.

Enjoy the added seclusion of this corner unit, which overlooks a peaceful children's play area and has no direct neighbors behind. Convenience continues with brand new in-suite laundry, generous storage options, and a fresh coat of paint on the walls, baseboards, and doors.

Located in a sought-after community, you're just a short walk from schools, scenic pathways, shopping, groceries, and dining. Commuting is simple with quick access to Stoney Trail and other major routes.