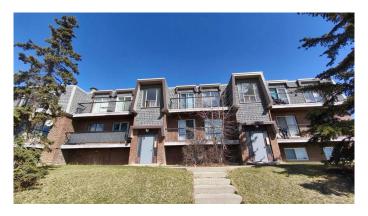

# \$229,900 - 202, 431b Huntsville Crescent Nw, Calgary

MLS® #A2212569

# \$229,900

2 Bedroom, 1.00 Bathroom, 838 sqft Residential on 0.00 Acres

Huntington Hills, Calgary, Alberta

Good starter home or investment property. Steps away from John Diefenbaker Senior High and walking distance to Superstore and public transits. Welcome to this newly renovated 2nd floor 2-bedrooms apartment unit in popular Huntington Hills. It features new LVP flooring, new quartz countertop in the kitchen with new sink and faucet, and new paint, newer bedrooms windows (2024), and tile flooring in the kitchen and bathroom. It has 2 good size bedrooms, large walk in closet in master bedroom, front and back entrances, sunny south facing spacious open living and dining area, sliding door to oversized balcony with open view, and large functional storage room. The 2nd entrance on the back side leads to the assigned parking stall with an electrical plug-in, and many street parking. It closes to schools, shopping, restaurant, public transits, library and swimming pool, and easy access to major roads. \*\* 202 431B Huntsville Crescent NW \*\*

# **Community Information**

Address 202, 431b Huntsville Crescent Nw

Subdivision Huntington Hills

City Calgary
County Calgary
Province Alberta
Postal Code T2K 4W3