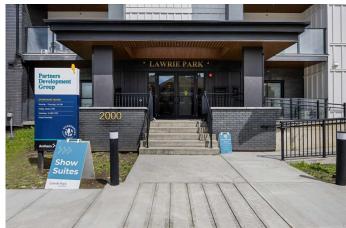

#### \$500,000

2 Bedroom, 2.00 Bathroom, 1,007 sqft Residential on 0.00 Acres

Wedderburn, Okotoks, Alberta

OPEN HOUSE THIS SATURDAY MAY 31st FROM 1-3pm! TOP FLOOR! CORNER UNIT! HIGH CEILINGS! Welcome to Lawrie Park! Located in the brand new community of Wedderburn in Okotoks. This charming home features almost 1100 sq.ft. of single-level living. With 2 spacious bedrooms and 2 bathrooms, each equipped with walk-in closets, this residence is designed for comfort and style. Step into the heart of the home, where an open-plan main area under high ceilings invites you in. The expansive living room, kitchen, and dining area are adorned with luxurious vinyl plank flooring that creates a seamless flow throughout. The stunning kitchen serves as the focal point, boasting a corner pantry, a large island with quartz countertops, and double sinks. Full-height, flat panel cabinetry with soft-close doors and brushed nickel pulls enhances both aesthetics and functionality. Modern stainless steel appliances and 4― LED recessed lighting add a touch of elegance to this culinary space. The primary bedroom is your personal retreat, offering generous space, a four-piece ensuite with double sinks, and a roomy walk-in closet. On the opposite side of the unit, the second bedroom ensures privacy and is conveniently located near a three-piece bathroom. The laundry room, situated just off the entry, features a stacked front-loading washer and dryer, along with additional storage. This residence also includes a titled underground parking stall, an outside parking stall, and a