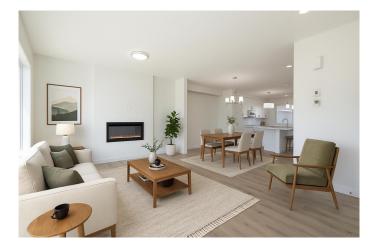

#### \$609,900

3 Bedroom, 3.00 Bathroom, 1,661 sqft Residential on 0.07 Acres

Pine Creek, Calgary, Alberta

Tucked into Calgary's scenic southwest, Pine Creek is a thoughtfully designed community that blends natural beauty with modern convenience. Surrounded by the rolling foothills and just minutes from Fish Creek Park, residents enjoy peaceful walking trails, wetlands, and mountain views right outside their doors. With quick access to Macleod Trail, Stoney Trail, and the Somerset/Bridlewood LRT station, commuting is seamless. Nearby amenities like Township Centre, Silverado Shopping Centre, and Spruce Meadows offer shopping, dining, and entertainment options. Whether you're raising a family or seeking a tranquil retreat, Pine Creek offers a balanced lifestyle rooted in nature and community. Spanning approx. 1613 SQFT, this home offers a SIDE ENTRANCE, thoughtfully designed layout and modern features. As you step inside, you'll be greeted by an inviting open concept main floor that seamlessly integrates the living, dining, and kitchen areas. Abundant natural light flowing through large windows highlights the elegant laminate and vinyl flooring, creating a warm atmosphere for daily living and entertaining. Upstairs, you'll find a bonus room + 3 bedrooms that provide comfortable retreats for the entire family. The primary bedroom is a true oasis, complete with an en-suite bathroom for added convenience. \*\*PLEASE NOTE\*\* PICTURES ARE OF SHOW HOME; ACTUAL HOME, PLANS, FIXTURES, AND FINISHES MAY VARY AND

| Fireplace       | Yes                              |
|-----------------|----------------------------------|
| # of Fireplaces | 1                                |
| Fireplaces      | Electric, Living Room            |
| Has Basement    | Yes                              |
| Basement        | Exterior Entry, Full, Unfinished |