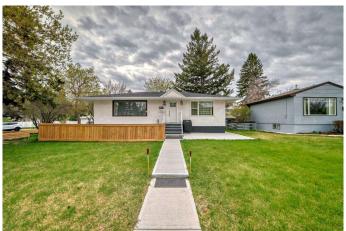

# \$819,000 - 1903 24 Avenue Nw, Calgary

MLS® #A2225890

## \$819,000

5 Bedroom, 3.00 Bathroom, 1,043 sqft Residential on 0.13 Acres

Capitol Hill, Calgary, Alberta

CORNER LOT \*\*\*RCG \*\*\* PRIME LOCATION \*\*\* 75 FEET WIDE FRONT \*\*\*Alert: Builders, Investors & Live-Up / Rent Down Buyers! Rare find full size R-CG CORNER LOT home in Capitol Hill with a LEGAL BASEMENT SUITE. Bright & great layout 3-bedroom Bungalow with newer appliances (2023). Shared Laundry in basement's Common Areas. It also has 2 Bedroom LEGAL Basement with separate entrance. Currently rented for \$1500 + 40% Utilities. This home shows pride of ownership and has GREAT DEVELOPMENT POTENTIAL. Close to schools, parks/green spaces, University of Calgary, SAIT, transit and all other amenities. Call your favourite REALTOR to book your private tour now before the GEM is gone.

#### **Exterior**

Exterior Features Playground

Lot Description Back Lane, Corner Lot, Landscaped, Lawn, Rectangular Lot

Roof Asphalt Shingle
Construction Wood Frame

Foundation Block