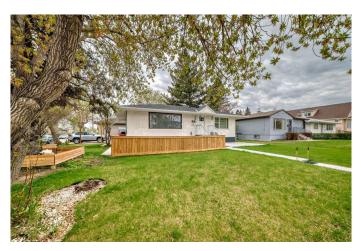

# \$819,000 - 1903 24 Avenue Nw, Calgary

MLS® #A2225890

## \$819,000

5 Bedroom, 3.00 Bathroom, 1,043 sqft Residential on 0.13 Acres

Capitol Hill, Calgary, Alberta

CORNER LOT \*\*\*RCG \*\*\* PRIME LOCATION \*\*\* 75 FEET WIDE FRONT \*\*\*Alert: Builders, Investors & Live-Up / Rent Down Buyers! Rare find full size R-CG CORNER LOT home in Capitol Hill with a LEGAL BASEMENT SUITE. Bright & great layout 3-bedroom Bungalow with newer appliances (2023). Shared Laundry in basement's Common Areas. It also has 2 Bedroom LEGAL Basement with separate entrance. Currently rented for \$1500 + 40% Utilities. This home shows pride of ownership and has GREAT DEVELOPMENT POTENTIAL. Close to schools, parks/green spaces, University of Calgary, SAIT, transit and all other amenities. Call your favourite REALTOR to book your private tour now before the GEM is gone.

#### **Exterior**

Exterior Features Playground

Lot Description Back Lane, Corner Lot, Landscaped, Lawn, Rectangular Lot

Roof Asphalt Shingle
Construction Wood Frame

Foundation Block