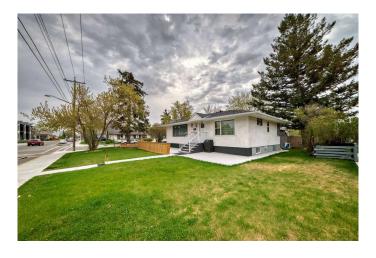

# \$819,000 - 1903 24 Avenue Nw, Calgary

MLS® #A2225890

## \$819,000

5 Bedroom, 3.00 Bathroom, 1,043 sqft Residential on 0.13 Acres

Capitol Hill, Calgary, Alberta

CORNER LOT \*\*\*RCG \*\*\* PRIME LOCATION \*\*\* 75 FEET WIDE FRONT \*\*\*Alert: Builders, Investors & Live-Up / Rent Down Buyers! Rare find full size R-CG CORNER LOT home in Capitol Hill with a LEGAL BASEMENT SUITE. Bright & great layout 3-bedroom Bungalow with newer appliances (2023). Shared Laundry in basement's Common Areas. It also has 2 Bedroom LEGAL Basement with separate entrance. Currently rented for \$1500 + 40% Utilities. This home shows pride of ownership and has GREAT DEVELOPMENT POTENTIAL. Close to schools, parks/green spaces, University of Calgary, SAIT, transit and all other amenities. Call your favourite REALTOR to book your private tour now before the GEM is gone.

#### **Exterior**

Exterior Features Playground

Lot Description Back Lane, Corner Lot, Landscaped, Lawn, Rectangular Lot

Roof Asphalt Shingle
Construction Wood Frame

Foundation Block